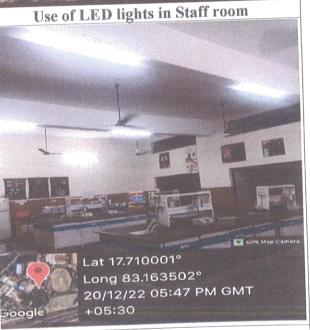

#### Use of LED/Power Efficient Equipment

The Institution uses fluorescent tube lights of 36W, LED tube lights of 20 W and ceiling LED lights of 15W. LED lights are a good alternative to save energy and are environment friendly. To reduce power consumption most of the fluorescent tube lights are replaced with LED Bulbs. LED Screens in Computer and digital library.