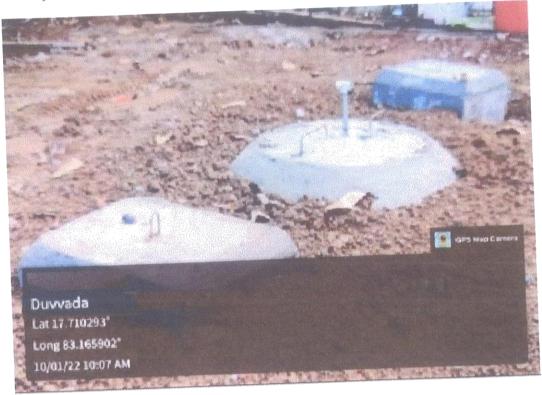

#### Renewable Sources of Energy

The institution believes in self sustainability and energy conservation. To minimize the usage of electricity in the institution we are switching to renewable sources of energy like solar energy. A 50kW solar power plant was installed on the roof top. Biogas Plant was also constructed.

#### Biogas plant

Biogas is made up of different gases which are produced by the breakdown of organic matter.

PRINCIPAL OF OF ON THE OF OF ON THE OF O