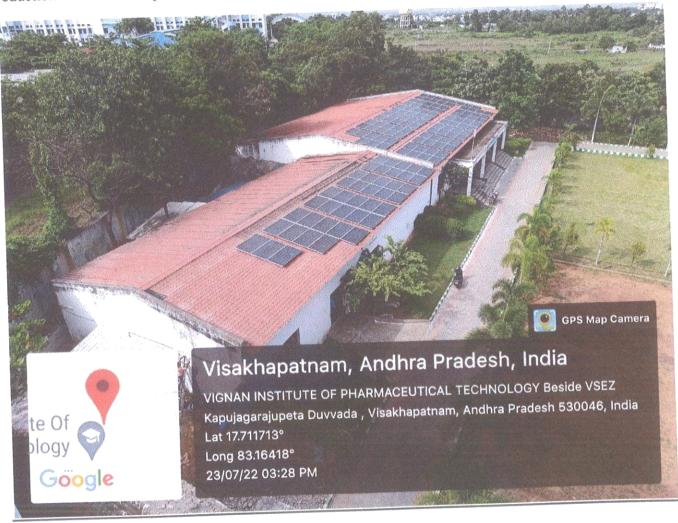

#### Renewable Sources of Energy

The institution believes in self sustainability and energy conservation. To minimize the usage of electricity in the institution we are switching to renewable sources of energy like solar energy. A 50kW solar power plant was installed on the roof top. Biogas Plant was also constructed.

#### Solar Power Plant

the institute has installed a solar power plant on the roof top with a capacity of 50kW. This produces 50kW direct current. This energy is used as power backup supply. Solar energy further helps in the reduction of carbon footprints.