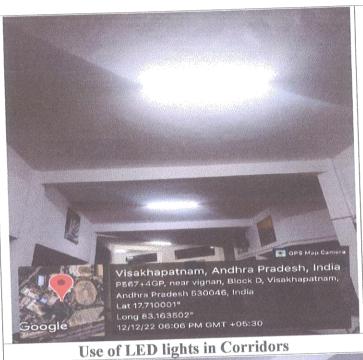

#### Use of LED/Power Efficient Equipment

The Institution uses fluorescent tube lights of 36W, LED tube lights of 20 W and ceiling LED lights of 15W. LED lights are a good alternative to save energy and are environment friendly. To reduce power consumption most of the fluorescent tube lights are replaced with LED Bulbs. LED Screens in Computer and digital library.

Use of LED lights in Classrooms

Use of LED lights in Computer Lab

PRINCIPAL
VIGNAN INSTITUTE OF
VIGNAN INSTITUTE OF
PHARMACEUTICAL TECHNOLOG
Beside: VSEZ, Duwada, Visakhapatnam-46
Beside: VSEZ, Duwada,