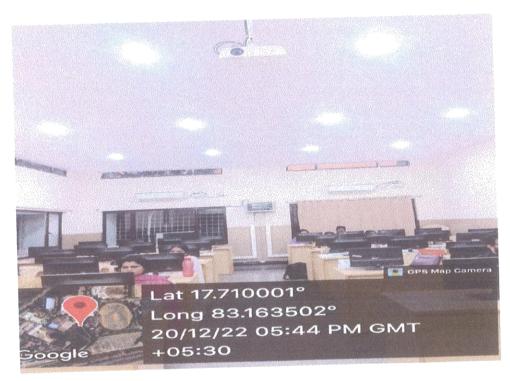

#### Use of LED/Power Efficient Equipment

The Institution uses fluorescent tube lights of 36W, LED tube lights of 20 W and ceiling LED lights of 15W. LED lights are a good alternative to save energy and are environment friendly. To reduce power consumption most of the fluorescent tube lights are replaced with LED Bulbs. LED Screens in Computer and digital library.